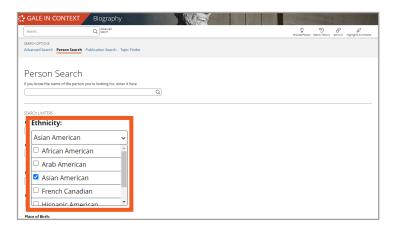

# **STEP THREE**

Use the **Ethnicity** dropdown to limit results to **Asian American** and hit search.