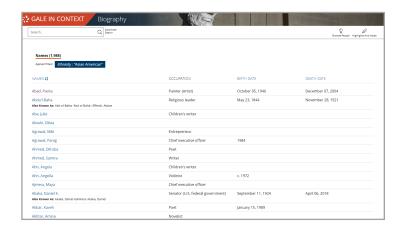

# **STEP FOUR**

Scroll through your results and select the name of the individual you want to learn about.

| FIND | A: S0 | CIENT | IST |  |
|------|-------|-------|-----|--|
| Mana |       |       |     |  |